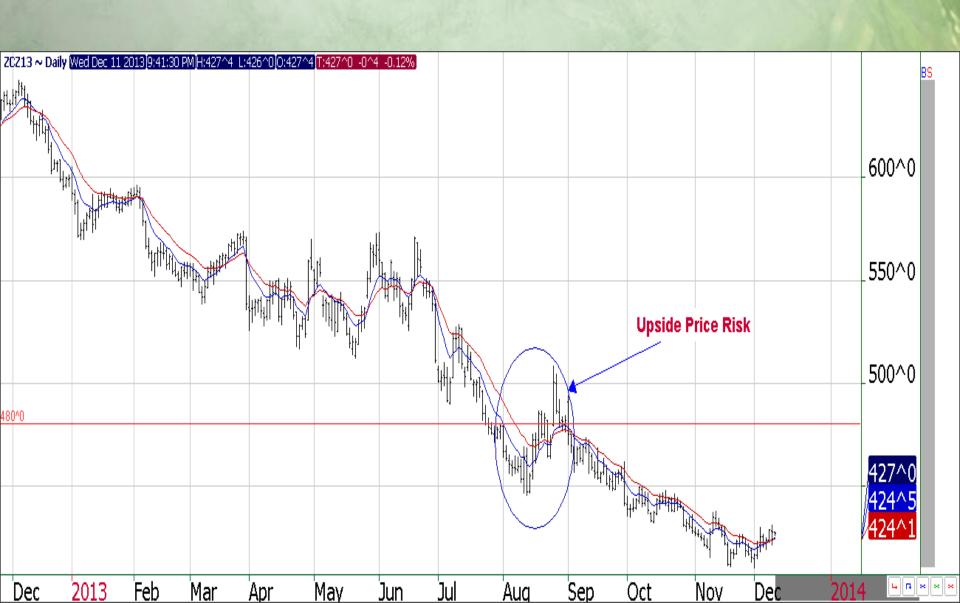

#### **Price Flex**

- Has \$1 cap for corn; \$2 cap for soybeans; \$1.50 for wheat and \$.20 for cotton.
- Available July through July
- Sign up by the 20<sup>th</sup> of each month; post summer month bought by March 15<sup>th</sup>
- Can make changes to insurance policy
- Multi-month pricing discount
- Compare them to an ATM Put at the "strike price"