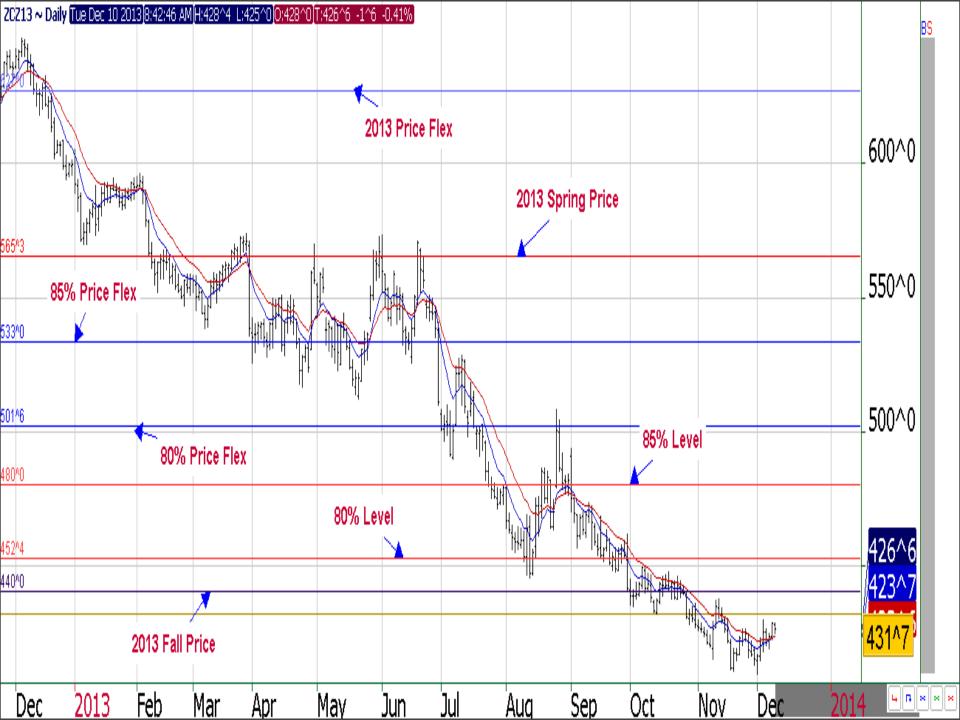

#### **Price Flex**

- Has \$1 cap for corn; \$2 cap for soybeans; \$1.50 for wheat and \$.20 for cotton.
- Available July through July
- Sign up by the 20<sup>th</sup> of each month; post summer month bought by March 15<sup>th</sup>
- Can make changes to insurance policy
- Multi-month pricing discount
- Compare them to an ATM Put at the "strike price"