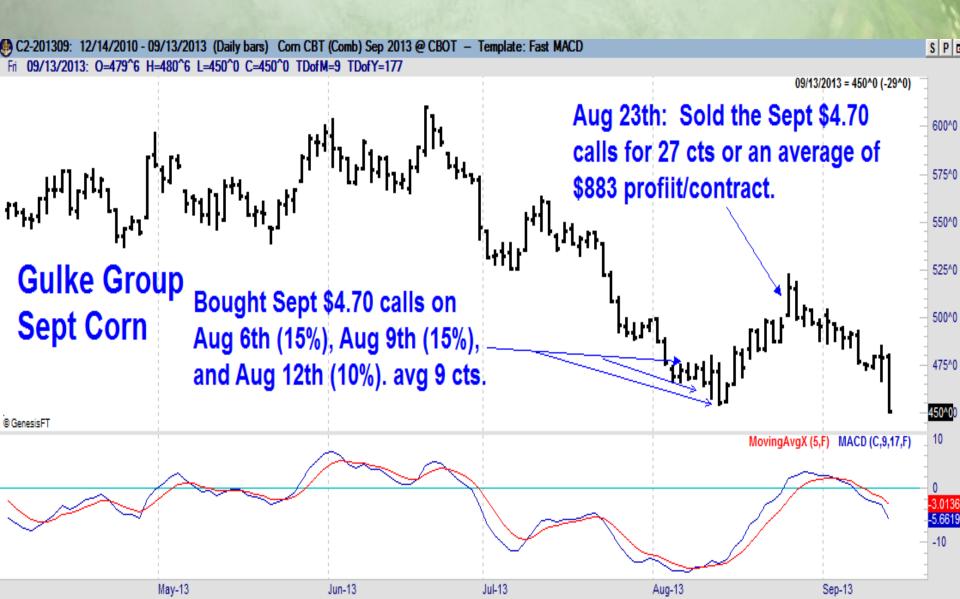

#### Selling a Covered Put

Sell Puts at the "strike price" which is the insurance spring price times your deductible level

Works best when the harvest exceeds spring price or in an up market

Ex. \$5.68 x 85% = \$4.83 Strike Price Sell the CZ13P480 for \$.21

#### Selling a Call

Sell Calls at the "strike price" which is the insurance spring price times your deductible level

Works best in a down market

Ex. \$5.68 x 85% = \$4.83 Strike Price Sell the CZ13C480 for \$.25