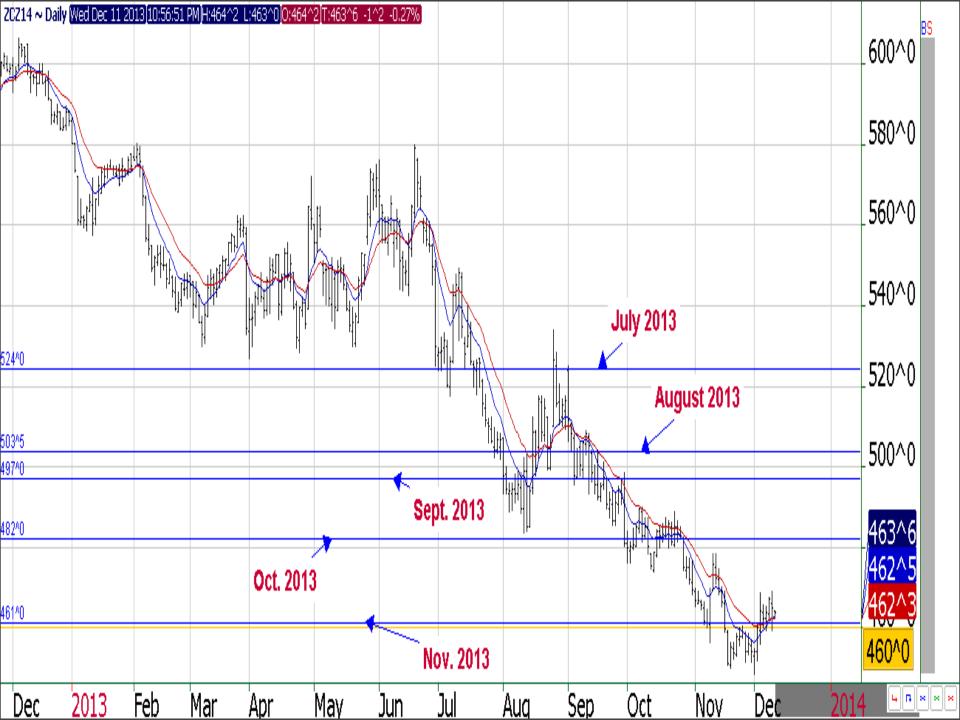

#### **Price Flex**

- Has \$1 cap for corn; \$2 cap for soybeans; \$1.50 for wheat and \$.20 for cotton.
- Available July through July
- Sign up by the 20<sup>th</sup> of each month; post summer month bought by March 15<sup>th</sup>
- Can make changes to insurance policy
- Multi-month pricing discount
- Compare them to an ATM Put at the "strike price"

#### **Multiple Price Discovery**

- Has \$.50 cap for corn; \$1 cap for soybeans
- Locks in your MPCI policy
- MPD5 Nov, Dec, Jan, Feb, March (Nov 15)
- MPD4 Dec, Jan, Feb, March (Dec. 15)
- Buy Now Pay Later
- Less expensive than Price Flex